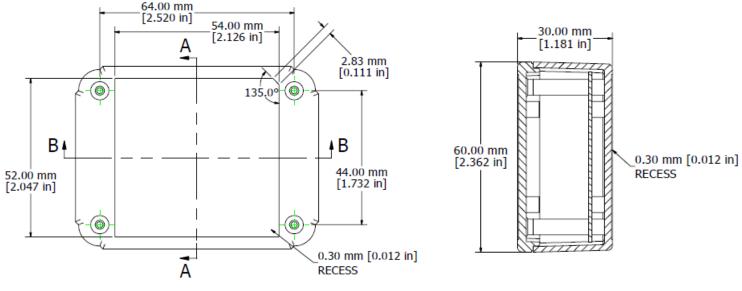

## SievaSensors – Soil pH Sensor completely integrated environmental sensing



## **Top View**

**Side View** 



**pH Probe Not Shown** 

## **Technical Specs**

| Parameter                                                                                    | Specification                                        |
|----------------------------------------------------------------------------------------------|------------------------------------------------------|
| Free space range                                                                             | Up to 1 Mile line of sight, 300 feet indoors         |
| Frequency of temperature measurements                                                        | 10 seconds to 6 hours                                |
| Adjustable heartbeat based on<br>proximity of measured temperature to<br>threshold violation | 10 seconds to 6 hours